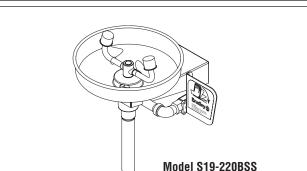

### Eyewash Bowl

103/4" (273mm) diameter corrosion-resistant stainless steel.

### **Standard Sprayhead Assembly**

Stainless steel assembly with twin soft-flow eyewash heads and protective sprayhead covers. Safe, steady water flow under varying water supply conditions from 30–90 PSI is assured by integral flow control in the sprayhead assembly.

#### Valve

Stainless Steel 1/2" NPT stay-open ball valve. Hand operated by a large, highly visible safety yellow handle.

#### **Pipe and Fittings**

Stainless steel.

#### Wall Bracket

Heavy-gauge sand cast aluminum protected with BradTect® safety vellow coating. Includes three clearance holes for mounting bracket onto wait (mounting bracket onto wait (mounting bracket onto included). S19-220BSS is all stainless steel.

#### Waste

11/4" drain fitting and tailpiece furnished.

#### Water Supply

1⁄2" NPT.

This plumbing fixture is not intended to dispense water for human consumption through drinking or for preparation of food or beverages.

© 2014 Bradley P.O. Box 309, Menomonee Falls, WI 53052-0309 800 BRADLEY (800 272 3539) +1 262 251 6000 bradleycorp.com