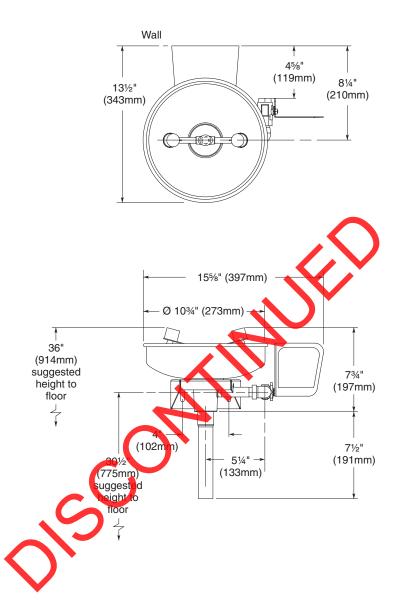

### Eyewash Bowl

103/4" (273mm) diameter corrosion-resistant stainless steel.

### **Standard Sprayhead Assembly**

Stainless steel assembly with twin soft-flow eyewash heads and protective sprayhead covers. Safe, steady water flow under varying water supply conditions from 30–90 PSI is assured by integral flow control in the sprayhead assembly.

#### Valve

Stainless Steel 1/2" NPT stay-open ball valve. Hand operated by a large, highly visible safety yellow handle.

#### **Pipe and Fittings**

Stainless steel.

#### Wall Bracket

Heavy-gauge sand cast aluminum protected with BradTect® safety vellow coating. Includes three clearance holes for mounting bracket onto wait (mounting bracket onto wait (mounting bracket onto included). S19-220BSS is all stainless steel.

#### Waste

11/4" drain fitting and tailpiece furnished.

#### Water Supply

1⁄2" NPT.

This plumbing fixture is not intended to dispense water for human consumption through drinking or for preparation of food or beverages.

© 2014 Bradley P.O. Box 309, Menomonee Falls, WI 53052-0309 800 BRADLEY (800 272 3539) +1 262 251 6000 bradleycorp.com